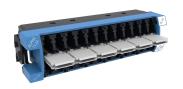

## 760115915 | 360DP-24LC-SM SYSTIMAX 360 Distribution Panel 24 LC, TeraSPEED® Blue

#### **General Specifications**

Product Type Panel
Interface LC
Body Style Ganged
Interface Feature Standard
Adapter Color Blue
Shuttered Yes

Application Used in conjunction with G2 1U, 2U and 4U MOD panel shelves, surface mount and raised floor

enclosures

Brand SYSTIMAX 360™ Intelligence Type iPatch® ready

Total Ports, quantity 24