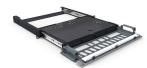

## **General Specifications**

Brand SYSTIMAX 360™ | SYSTIMAX®

Product Type Modular cassette shelf

Rack Units 1
Shelf Movement Sliding

Application Accepts four G2 modular cassettes | Accepts one InstaPATCH® 360 data module or 360DP

panel | Accepts two RoloSplices with three trays each